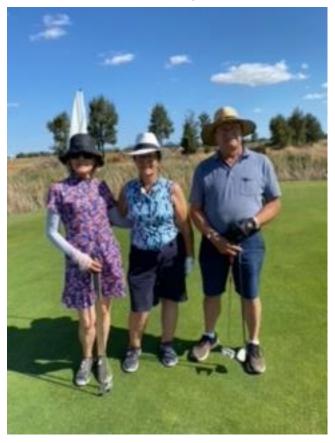

## **BEV HAS BEEN ON THE GREEN**

The Swinger's Club had a couple of good weeks out there on the greens!

Peter and I put on our big golfers pants last Monday week 25/09, and left the comfort of The Long Yard Golf course to play in the Vets Tournament at Gunnedah Golf Club. We had a really good day out playing, along with some very friendly people. Pete rolled in with a score of 37 and I wasn't to be disgraced with a score of 35. Big Congratulations go to our Mr Bell who came second place in the mens' division 2.

Bring on Thursday Vets at the Long Yard that week. Massive shock when I discovered that I won with an overall score of 25!! Bigger shock when the Pro shop forgot to share results!! My only moment of glory gone in the wind!

Our team this week was Mr Bell, myself, Wyne Turner (previous member of Rotary Sunrise) and Dianne Petterson who has been my guest at Rotary for the past few weeks and another golf tragic! Now that our Vicki Cooper is up and about we look forward to having her back on the team at some stage.