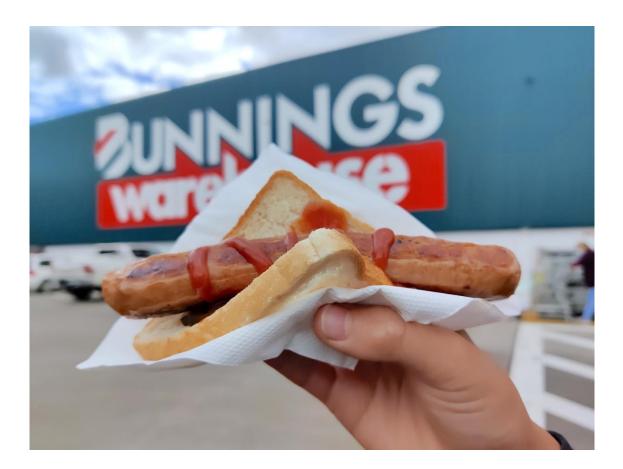

### TAMWORTH COMMUNITY GARDEN FUNDRAISING SAUSAGE SIZZLE- VOLUNTEERS WANTED

- What Tamworth Community Garden Bunnings BBQ Fundraiser
- Where Bunnings Warehouse Tamworth Sausage shack
- When Sunday the 3rd of December 8.30am till 4.30pm (multiple shifts to choose from)

Details: If your free on the above Sunday and can give 2 hours of your time, the Community Garden team would love to have you join them to raise funds for the Garden.

Below is the drafted roster with plenty of spaces to fill - if your free please contact Naomi on 0424973714 or <u>naomi.blakey@gmail.com</u> to express your interest for a shift or two!

And yes for anyone interested Bunnings do stipulate that the onion must be served underneath the sausage.