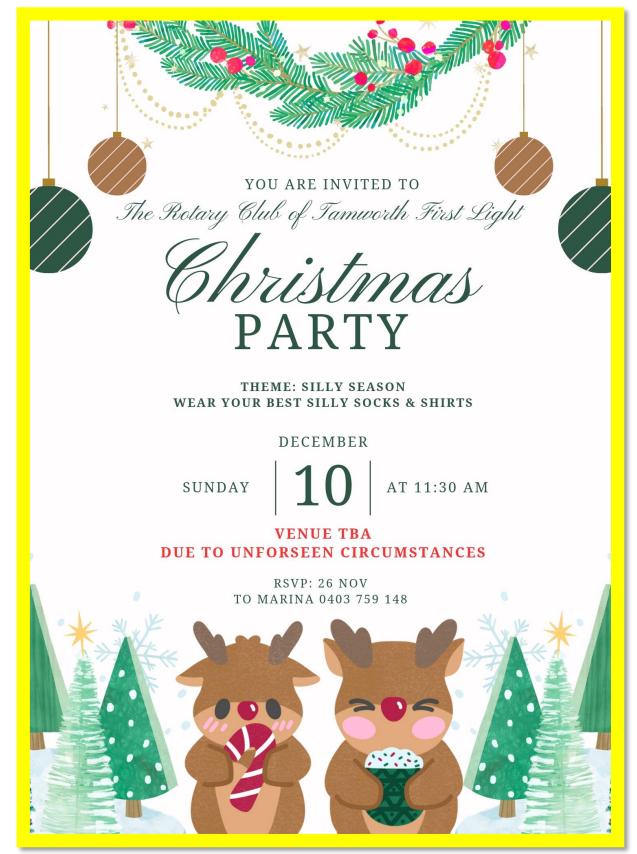

#### Notices:

Unfortunately, our Christmas luncheon has had to be rescheduled to another venue due to the closure of Carmen's Restaurant. An alternative is being sought and we will let you know as soon as possible.

## **UPDATE TO CHRISTMAS PARTY DETAILS**

Carmen's restaurant is closed until 12 Dec due to the chef leaving and Papa Luigi's taking over from this date. As such, we our sourcing an alternative venue but either way, we will still hold our Christmas Party on the same date and time. Cost will be advised once we have a venue confirmed.

Thanks for your understanding.

We look forward to celebrating with you all.

-Marina