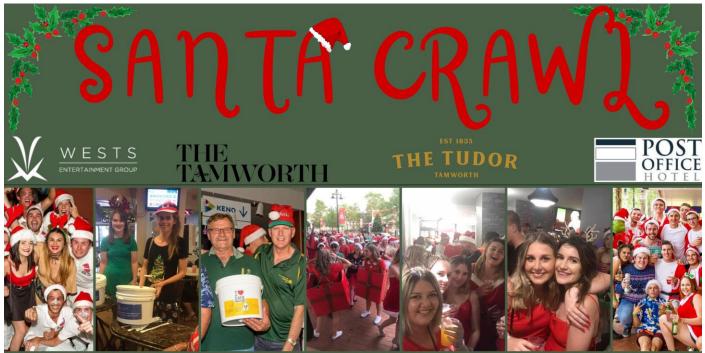

### SANTA CRAWL IS BACK ON DECEMBER 22<sup>ND</sup> 2023!

Tickets are live and social media promotion is underway. We have 4 venues participating in this year's Santa Crawl with a rotation of groups (more details to follow on the logistics of this if you are volunteering on the night). Your committee has been hard at work communicating with venues, attending liquor accord meetings and having regular committee meetings to pull this event together. We thought the valued supporters within the club deserved a small update on our progress.

Please, please, please share this event on your Facebook pages and encourage your friends and family to purchase a ticket at <u>https://events.humanitix.com/santa-crawl-2023-tamworth</u>

Thanks for your support in promoting our event and sharing the ticket link!

Tickets are live, don't forget to encourage your friends and family to purchase one! <u>https://events.humanitix.com/santa-crawl-2023-tamworth</u>

Yours in Rotary, Charlotte Santa Crawl Chair